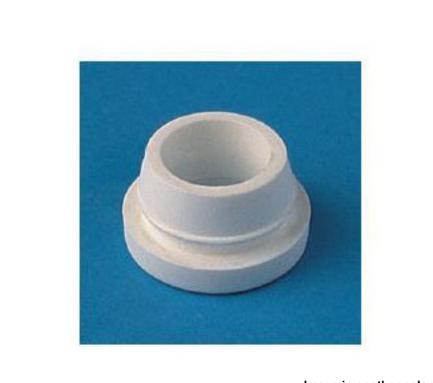

# 5105/////40 Cable gland Polyethylene gold

April 06th, 2025, 01:15

Image in another color

## 5105/////40 Cable gland Polyethylene gold

### **OTHER FEATURES**

Length (mm): 6

Diameter (mm): 9,5

#### Colour: Gold