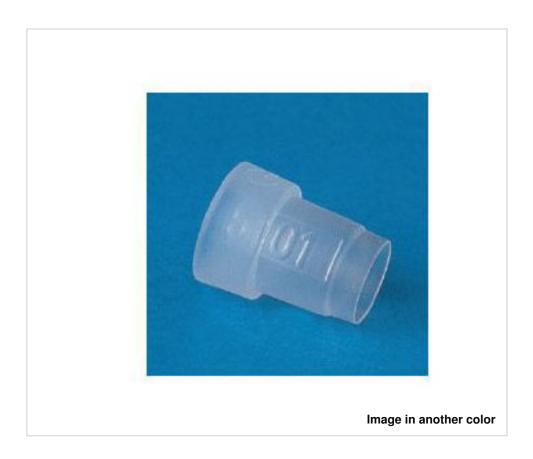

# 5141/////20 Cable gland Polyethylene black

March 04th, 2025, 09:48

# 5141/////20 Cable gland Polyethylene black

#### **NOTES**

Indicated as insulation for cables, internal diameter 7.5 mm

# **OTHER FEATURES**

Length (mm): 14 Diameter (mm): 11,5

Colour: Black