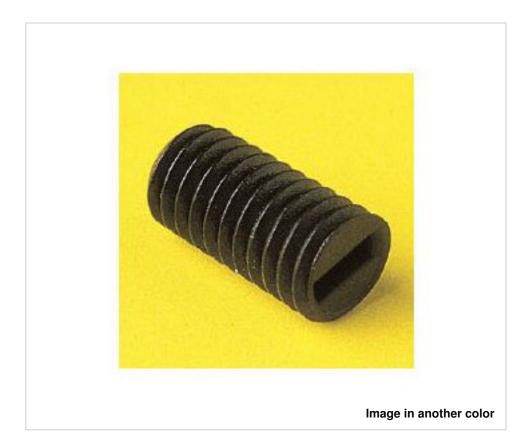

# 5177/6/20/05 Screw Threaded Nylon66 Neutral

April 06th, 2025, 05:01

# 5177/6/20/05 Screw Threaded Nylon66 Neutral

### **TECHNICAL SPECIFICATIONS**

Weight: 0 Grams Packging: Bag 1000 Units

**NOTES** 

20mm thread M6x1