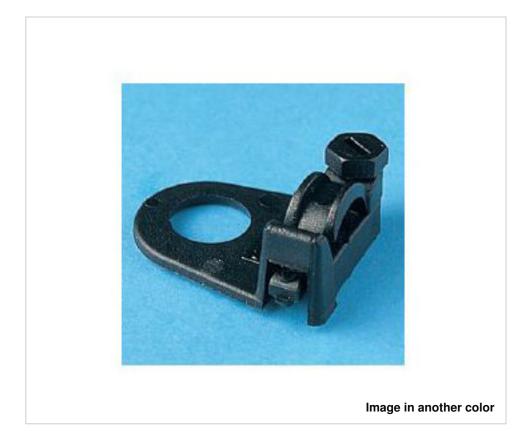

# 5190/10///16 Cable clamp Nylon66-RV white

## 5190/10///16 Cable clamp Nylon66-RV white

#### **TECHNICAL SPECIFICATIONS**

Weight: 1 Grams Packging: Bag 1000 Units

**NOTES** 

For round double insulation cable

**OTHER FEATURES** 

Length (mm): 30 Width (mm): 26 High (mm): 15 Colour: White