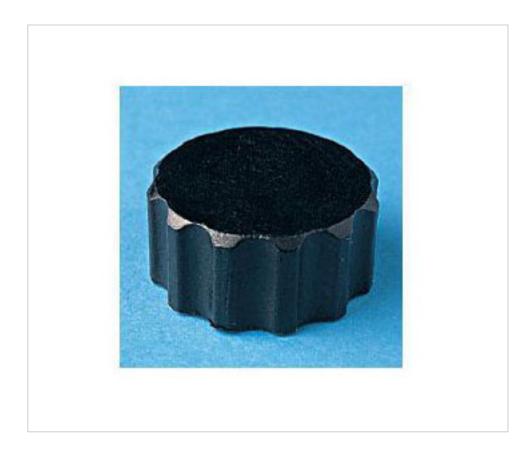

# 5208/8////26 Cover assembly lighting fittings Nylon66-RV black

April 05th, 2025, 04:45

## 5208/8////26 Cover assembly lighting fittings Nylon66-RV black

#### **TECHNICAL SPECIFICATIONS**

Packging: Bag 1000 Units Weight: 4 Grams

**NOTES** 

Threaded M8x1,25

**OTHER FEATURES** 

High (mm): 8 Diameter (mm): 22

Colour: Black

**DOCUMENTS** 