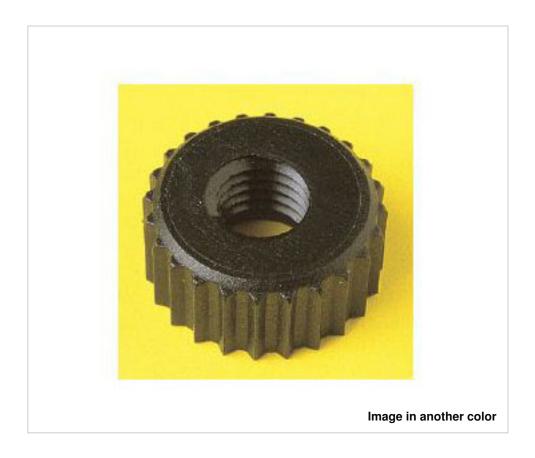

# 5210/1////16 Nylon threaded washer 66-RV White

April 05th, 2025, 14:00

## 5210/1///16 Nylon threaded washer 66-RV White

#### **TECHNICAL SPECIFICATIONS**

Weight: 0 Grams Packging: Bag 1000 Units

**NOTES** 

M3x0,5mm

**OTHER FEATURES** 

High (mm): 3,5 Diameter (mm): 8

Colour: White

**DOCUMENTS** 

5210/1////16 Nylon threaded washer 66-RV White