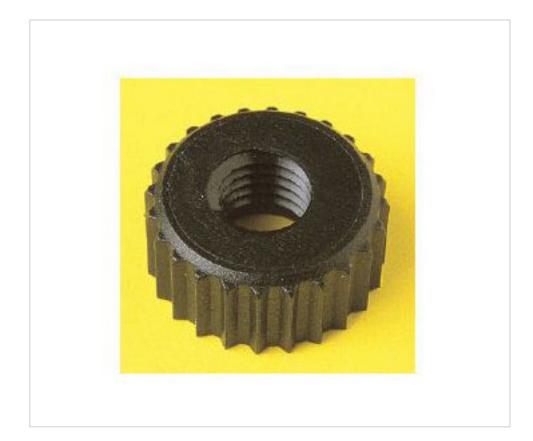

# 5210/1 //// 26 Nylon66-RV Threaded Washer Black

April 04th, 2025, 00:00

## 5210/1 //// 26 Nylon66-RV Threaded Washer Black

### **TECHNICAL SPECIFICATIONS**

Weight: 0 Grams

**NOTES** 

M3x0.5mm

### **OTHER FEATURES**

High (mm): 3,5 Diameter (mm): 8

Colour: Black