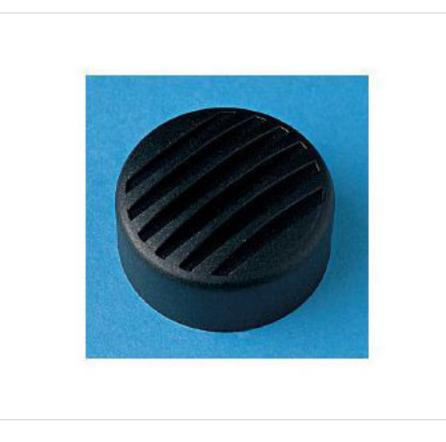

# 5218/0/6//26 Cover for swivel Nylon 66-RV black

April 05th, 2025, 10:25

#### 16521802

5218/0/6//26 Cover for swivel Nylon 66-RV black

## **OTHER FEATURES**

High (mm): 14,5

Diameter (mm): 32,5

#### Colour: Black