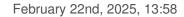

# 5218/5////26 cover for swivel Nylon 66-RV black

## 5218/5////26 cover for swivel Nylon 66-RV black

#### **TECHNICAL SPECIFICATIONS**

Weight: 7 Grams Packging: Bag 500 Units

**NOTES** 

Threaded M5x0,8

#### **OTHER FEATURES**

High (mm): 12 Diameter (mm): 32,5

Colour: Black