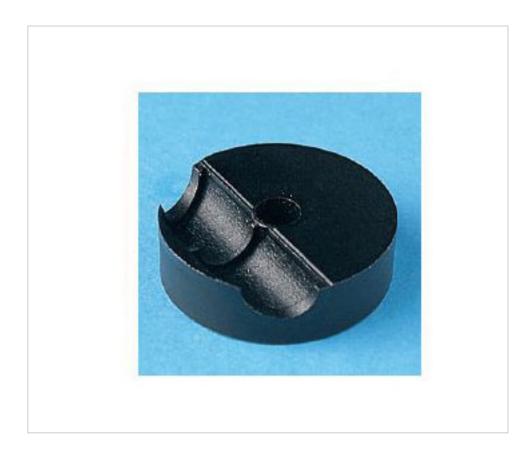

# 5219/5/10/26 Joint component for lighting fittings Nylon66-RV black

April 03rd, 2025, 23:58

# 5219/5/10/26 Joint component for lighting fittings Nylon66-RV black

## **TECHNICAL SPECIFICATIONS**

Packging: Bag 1000 Units Weight: 3 Grams

**NOTES** 

Central hole 5mm

**OTHER FEATURES** 

High (mm): 8 Diameter (mm): 29

Colour: Black

**DOCUMENTS** 

5219/5/10/26 Joint component for lighting fittings Nylon66-RV black