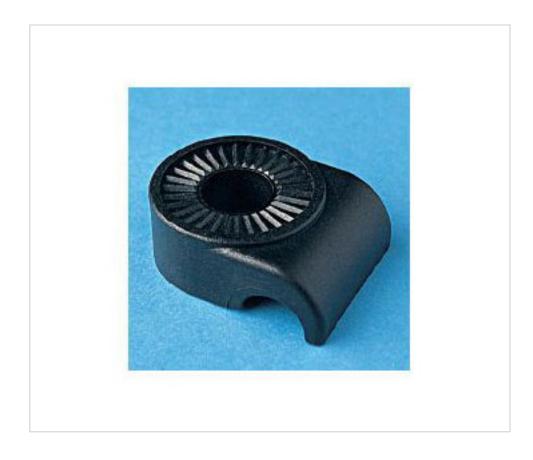

# 5295/13///26 Joint assembly for lighting fittings Nylon 66-RV black

April 05th, 2025, 05:00

## 5295/13///26 Joint assembly for lighting fittings Nylon 66-RV black

#### **TECHNICAL SPECIFICATIONS**

Weight: 6 Grams Packging: Bag 500 Units

**NOTES** 

Central hole 6,3mm

**OTHER FEATURES** 

Width (mm): 12,8 High (mm): 39
Diameter (mm): 29 Colour: Black