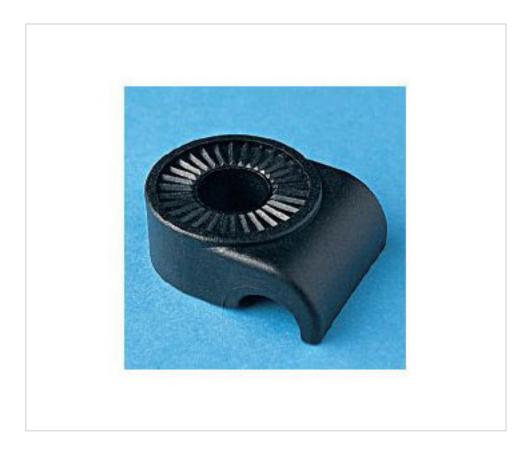

# 5295/16///26 Joint assembly for lighting fittings Nylon 66-RV black

## 5295/16///26 Joint assembly for lighting fittings Nylon 66-RV black

#### **TECHNICAL SPECIFICATIONS**

Weight: 3 Grams Packging: Bag 500 Units

**NOTES** 

Central Hole 6,3mm

**OTHER FEATURES** 

Width (mm): 12,8 High (mm): 39
Diameter (mm): 29 Colour: Black