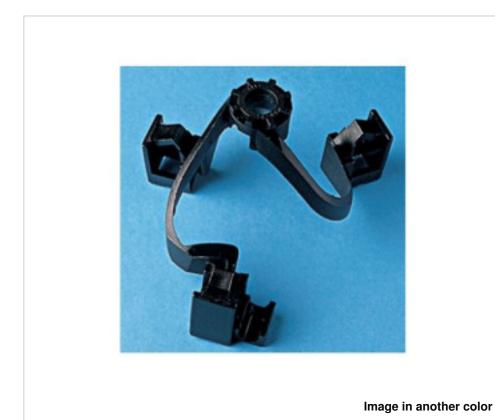

# 5318/1 //// 15 Lamp base adapter Nylon66 White

April 05th, 2025, 12:34

## 5318/1 //// 15 Lamp base adapter Nylon66 White

#### **TECHNICAL SPECIFICATIONS**

Weight: 17 Grams

**NOTES** 

Diameter 95-108mm.

**OTHER FEATURES** 

High (mm): 60 Diameter (mm): 95

Colour: White

**DOCUMENTS** 