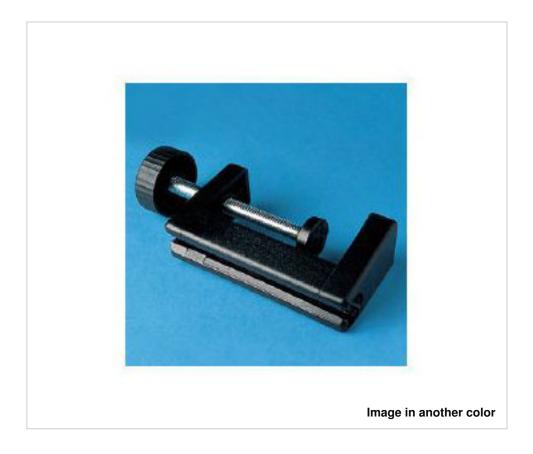

# 5333/10///16 Clamp Nylon66-RV white

## 5333/10///16 Clamp Nylon66-RV white

#### **TECHNICAL SPECIFICATIONS**

Weight: 73 Grams Packging: Bag 100 Units

**NOTES** 

Supplied non assembled

**OTHER FEATURES** 

Colour: White

**DOCUMENTS** 

5333/10///16 Clamp Nylon66-RV white