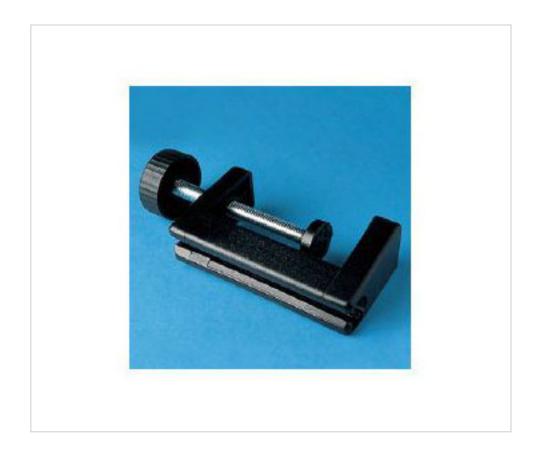

# 5333/10///26 Clamp Nylon66-RV black

## 5333/10///26 Clamp Nylon66-RV black

#### **TECHNICAL SPECIFICATIONS**

Weight: 0 Grams Packging: Bag 100 Units

**NOTES** 

Supplied non assembled

**OTHER FEATURES** 

Colour: Black

**DOCUMENTS** 

5333/10///26 Clamp Nylon66-RV black