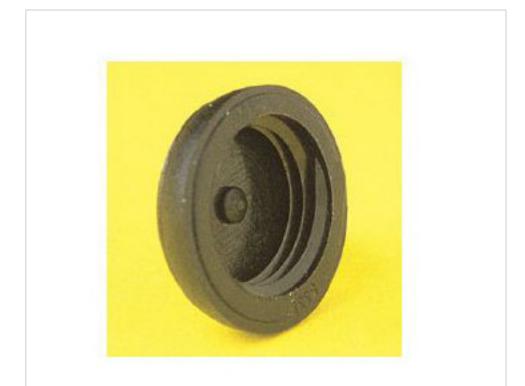

# 5339/0////16 Threaded cap nut Nylon66-RV white

April 04th, 2025, 22:58

## 5339/0///16 Threaded cap nut Nylon66-RV white

#### **TECHNICAL SPECIFICATIONS**

Weight: 1 Grams Packging: Bag 1000 Units

**NOTES** 

Thread M10x1

**OTHER FEATURES** 

High (mm): 5,6 Diameter (mm): 14

Colour: White

**DOCUMENTS** 