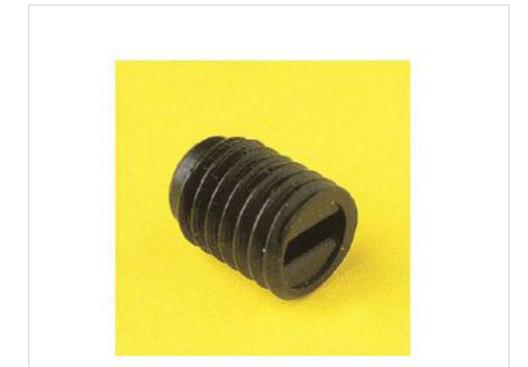

# 5408/15///26 Threaded grub Nylon66-RVb Black

April 05th, 2025, 09:45

## 5408/15///26 Threaded grub Nylon66-RVb Black

# TECHNICAL SPECIFICATIONS Weight: 1 Grams NOTES Threaded 15mm. M7x1 OTHER FEATURES Length (mm): 15 Colour: Black

**DOCUMENTS**