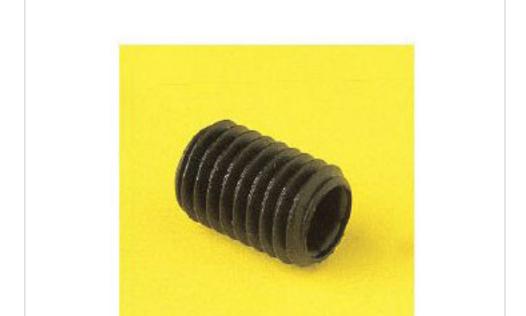

# 5408/4/10//16 Threaded grub Nylon66-RV white

April 05th, 2025, 18:37

## 5408/4/10//16 Threaded grub Nylon66-RV white

#### **TECHNICAL SPECIFICATIONS**

Weight: 0 Grams Packging: Bag 1000 Units

**NOTES** 

10mm threaded M7x1 tightening with hexagonal wrench 6mm

**OTHER FEATURES** 

Length (mm): 10 Colour: White

**DOCUMENTS** 