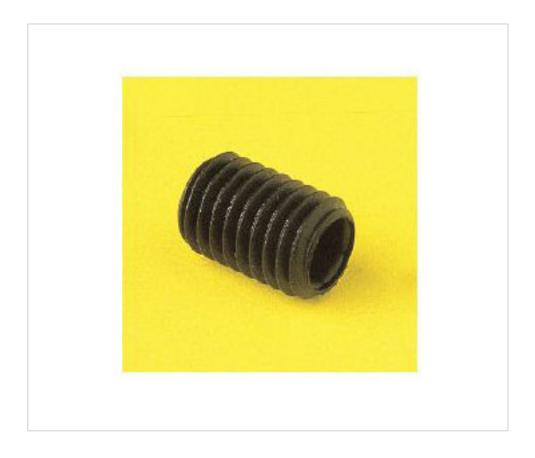

# 5408/4/10//26 Threaded grub Nylon66-RV black

February 23rd, 2025, 00:28

## 5408/4/10//26 Threaded grub Nylon66-RV black

#### **TECHNICAL SPECIFICATIONS**

Weight: 0 Grams Packging: Bag 1000 Units

**NOTES** 

10mm threaded M7x1 tightening with hexagonal wrench 6mm

**OTHER FEATURES** 

Length (mm): 10 Colour: Black

**DOCUMENTS** 