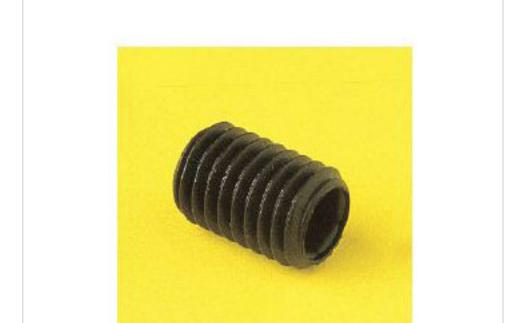

# 5408/4/10011 Threaded grub Policarbonate neutral

## 5408/4/10011 Threaded grub Policarbonate neutral

#### **TECHNICAL SPECIFICATIONS**

Weight: 0 Grams Packging: Bag 1000 Units

**NOTES** 

10mm threaded M7x1 tightening with hexagonal wrench 6mm

**OTHER FEATURES** 

Length (mm): 10 Colour: Neutral

**DOCUMENTS** 

5408/4/10011 Threaded grub Policarbonate neutral