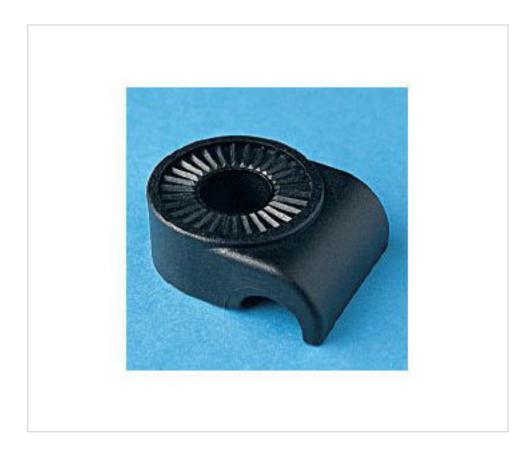

#### 16542001

# 5420/06///26 Joint component for lighting fittings Nylon66-RV black

# **TECHNICAL SPECIFICATIONS**

Weight: 3 Grams Packging: Bag 1000 Units

**NOTES** 

Central hole 8.2 mm

**OTHER FEATURES** 

Width (mm): 9 High (mm): 26
Diameter (mm): 20 Colour: Black