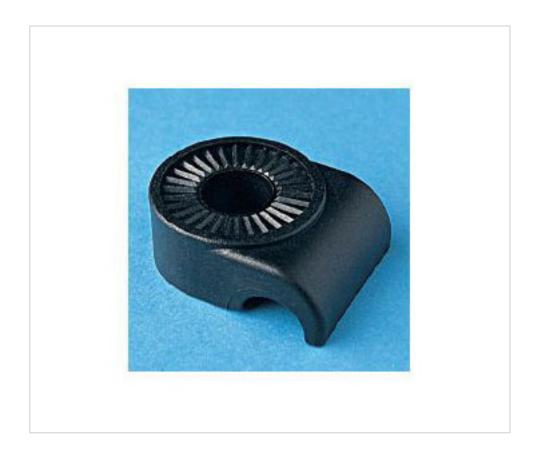

# 5420/08///26 Joint component for lighting fittings Nylon 66-RV black

February 22nd, 2025, 09:22

## 5420/08///26 Joint component for lighting fittings Nylon 66-RV black

### **TECHNICAL SPECIFICATIONS**

Packging: Bag 1000 Units

**NOTES** 

Central hole 8.2 mm

#### **OTHER FEATURES**

Width (mm): 9 High (mm): 26
Diameter (mm): 20 Colour: Black