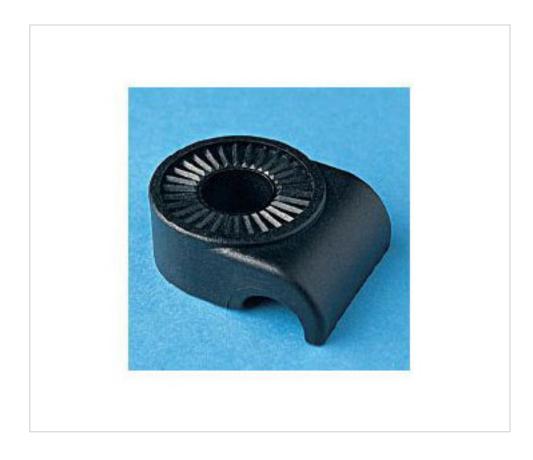

# 5420/10///26 Joint component for lighting fittings Nylon66-RV black

April 05th, 2025, 07:34

## 5420/10///26 Joint component for lighting fittings Nylon66-RV black

#### **TECHNICAL SPECIFICATIONS**

Weight: 3 Grams Packging: Bag 1000 Units

**NOTES** 

Central hole 8.2 mm

**OTHER FEATURES** 

Width (mm): 9 High (mm): 26
Diameter (mm): 20 Colour: Black