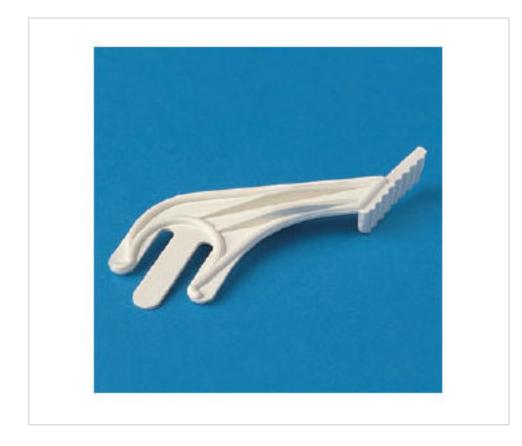

# 5428/////16 Locking level for ceiling fittings Nylon66-RV white

April 05th, 2025, 06:57

## 5428/////16 Locking level for ceiling fittings Nylon66-RV white

#### **TECHNICAL SPECIFICATIONS**

Weight: 1 Grams Packging: Bag 1000 Units

**NOTES** 

Plastic accessories for industrial use

**OTHER FEATURES** 

Colour: White

**DOCUMENTS** 

5428/////16 Locking level for ceiling fittings Nylon66-RV white