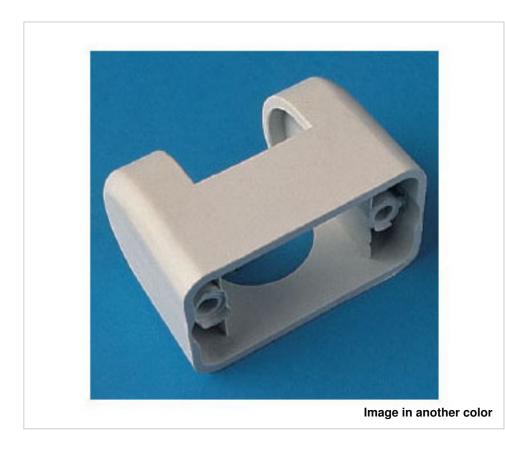

# 5446/2/90/26 Joint component for parabolic reflector Nylon66-RV black

April 04th, 2025, 14:42

## 5446/2/90/26 Joint component for parabolic reflector Nylon66-RV black

#### **TECHNICAL SPECIFICATIONS**

Weight: 8 Grams Packging: Bag 250 Units

**NOTES** 

Provided with 2 holes M3

**OTHER FEATURES** 

Length (mm): 39,5 Width (mm): 24,5 High (mm): 29 Colour: Black