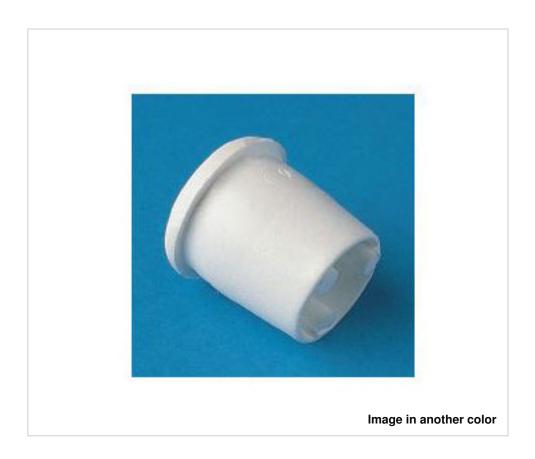

# 5453/13///20 Plug Polyethylene black

#### **TECHNICAL SPECIFICATIONS**

Weight: 1 Grams Packging: Bag 1000 Units

**NOTES** 

Internal diameter 10,8mm

**OTHER FEATURES** 

Length (mm): 14 Diameter (mm): 13

Colour: Black

**DOCUMENTS** 

5453/13///20 Plug Polyethylene black