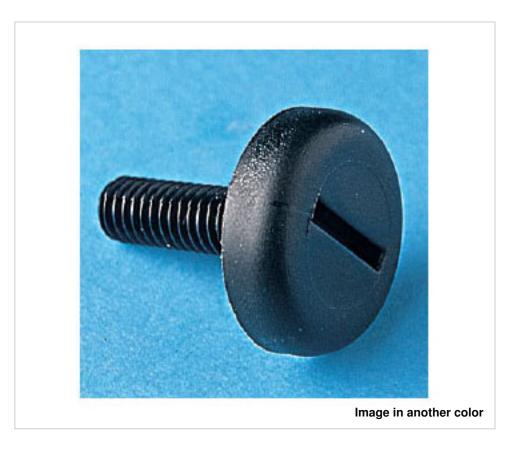

# 5513/2062015 Screw Nylon66 white

April 05th, 2025, 02:21

# 5513/2062015 Screw Nylon66 white

### **TECHNICAL SPECIFICATIONS**

Weight: 2 Grams Packging: Bag 1000 Units

**NOTES** 

Threaded 20mm M6x1

**OTHER FEATURES** 

Diameter (mm): 20 Colour: White