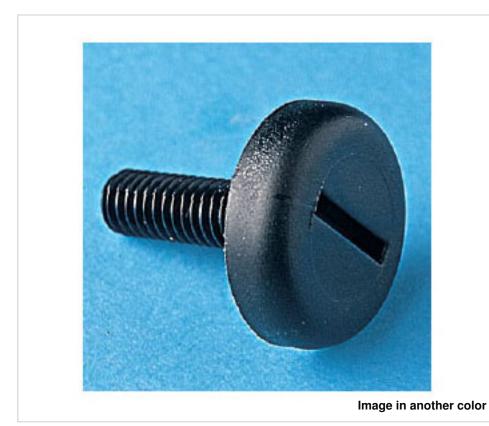

## 5513/6/20/15 Screw Nylon66 white

# **TECHNICAL SPECIFICATIONS**

Weight: 1 Grams

Packging: Bag 1000 Units

#### NOTES

Threaded 20mm M6x1

#### **OTHER FEATURES**

Diameter (mm): 15

Colour: White