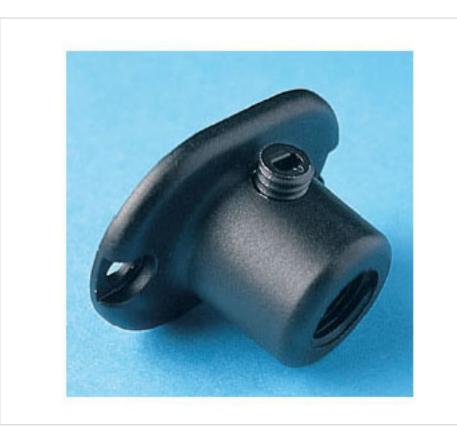

# 5528/////26 Base adapter for spotlight Nylon66-RV black

April 05th, 2025, 08:05

## 5528/////26 Base adapter for spotlight Nylon66-RV black

#### **TECHNICAL SPECIFICATIONS**

Weight: 4 Grams Packging: Bag 500 Units

**NOTES** 

Fixation with screw M10x1 with locking screw

**OTHER FEATURES** 

Length (mm): 36 Width (mm): 26 High (mm): 19 Colour: Black