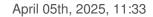

# 5544/16///25 Lampshade female base fastener Nylon66 black

## 5544/16///25 Lampshade female base fastener Nylon66 black

#### **TECHNICAL SPECIFICATIONS**

Packging: Bag 1000 Units Weight: 0 Grams

**NOTES** 

To fix lampshade

**OTHER FEATURES** 

High (mm): 3,3 Diameter (mm): 9

Colour: Black

**DOCUMENTS** 

5544/16///25 Lampshade female base fastener Nylon66 black