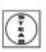

# 5568/2///16 Washer Nylon66-RV white

April 05th, 2025, 14:13

# 5568/2///16 Washer Nylon66-RV white

#### **TECHNICAL SPECIFICATIONS**

Weight: 0 Grams Packging: Bag 1000 Units

**NOTES** 

Internal diameter 14mm

**OTHER FEATURES** 

High (mm): 2 Diameter (mm): 20

Colour: White

**DOCUMENTS** 