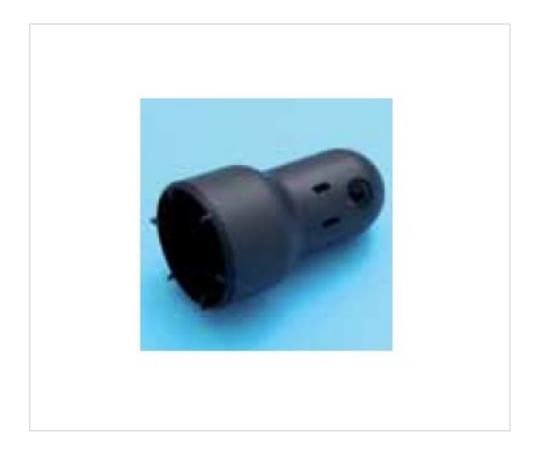

# 5602//32/K26 Led holder Nylon66-RV black

April 05th, 2025, 05:16

## 5602//32/K26 Led holder Nylon66-RV black

#### **TECHNICAL SPECIFICATIONS**

Weight: 11 Grams Packging: Bag 50 Units

**OTHER FEATURES** 

High (mm): 67,8 Diameter (mm): 39

Colour: Black

**DOCUMENTS** 

5602//32/K26 Led holder Nylon66-RV black