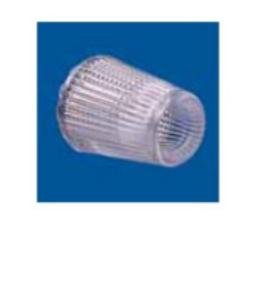

# 5605/////26 Threaded Plug black

March 04th, 2025, 10:37

Image in another color

## DESCRIPTION

Cable gland plug with female thread M13x1 for model 5615 cable gland

### 16560502

5605/////26 Threaded Plug black

### **OTHER FEATURES**

Length (mm): 18,5

Colour: Black

Diameter (mm): 17,8