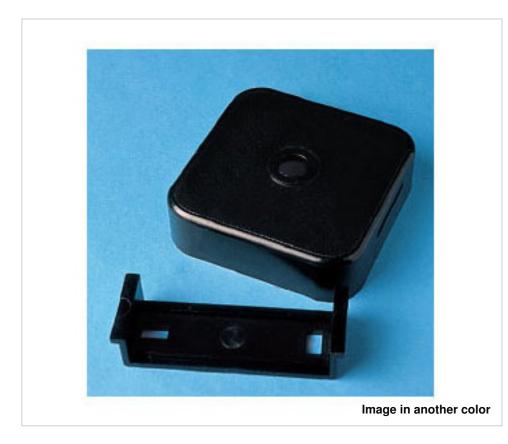

# 5851/////12 Spotlight mount ABS white

April 05th, 2025, 13:03

# 5851/////12 Spotlight mount ABS white

#### **TECHNICAL SPECIFICATIONS**

Weight: 25 Grams Packging: Bag 250 Units

**OTHER FEATURES** 

Length (mm): 68,5 Width (mm): 68,5

High (mm): 19 Colour: White