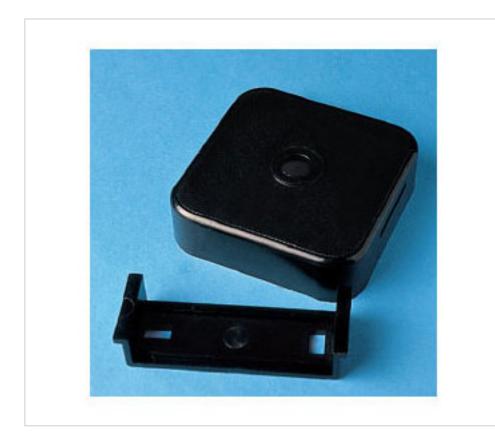

# 5851/////22 Spotlight mouns ABS black

April 04th, 2025, 12:34

# 5851/////22 Spotlight mouns ABS black

#### **TECHNICAL SPECIFICATIONS**

Weight: 26 Grams Packging: Bag 250 Units

**OTHER FEATURES** 

Length (mm): 68,5 Width (mm): 68,5

High (mm): 19 Colour: Black