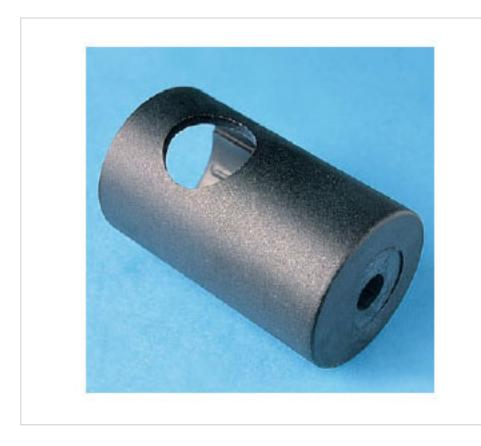

# 5880/1////26 Joint component for lighting fittings Nylon66-RV black

## 5880/1////26 Joint component for lighting fittings Nylon66-RV black

#### **TECHNICAL SPECIFICATIONS**

Weight: 24 Grams Packging: Bag 100 Units

**NOTES** 

8,5mm central hole, 19mm lateral hole

**OTHER FEATURES** 

Diameter (mm): 36 Length (mm): 60

Colour: Black

**DOCUMENTS** 

5880/1////26 Joint component for lighting fittings Nylon66-RV black