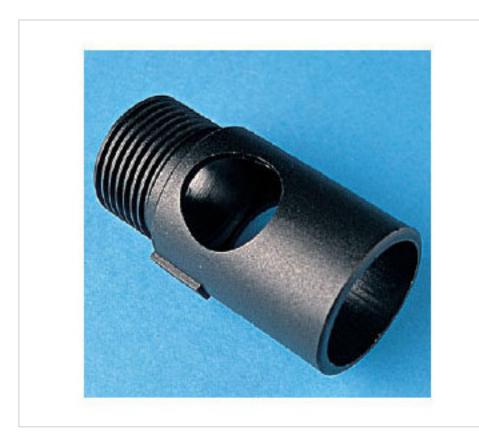

# 5880/3////26 Button assembly for lighting fittings Nylon66-RV black

February 22nd, 2025, 13:59

# 5880/3////26 Button assembly for lighting fittings Nylon66-RV black

### **TECHNICAL SPECIFICATIONS**

Weight: 15 Grams

Packging: Bag 100 Units

### NOTES

Thread M26x2, 19mm lateral hole

### **OTHER FEATURES**

Length (mm): 61

Diameter (mm): 30,8

#### Colour: Black