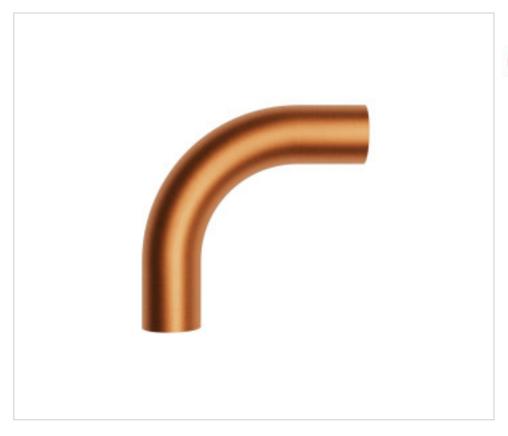

# 5cm curved metal extension tube. Satin copper

April 05th, 2025, 15:42

## **DESCRIPTION**

5cm curved extension tube in metal. Finish: Satin copper

# CDEXTELLE05RAS

5cm curved metal extension tube. Satin copper

### **TECHNICAL SPECIFICATIONS**

Weight: 262 Grams Packging: Bag 1 Unit

**NOTES** 

Outer diameter: 13mm M10x1 thread on ends

Rod or cable clamp are NOT included"

**OTHER FEATURES** 

Length (mm): 50 Width (mm): 50