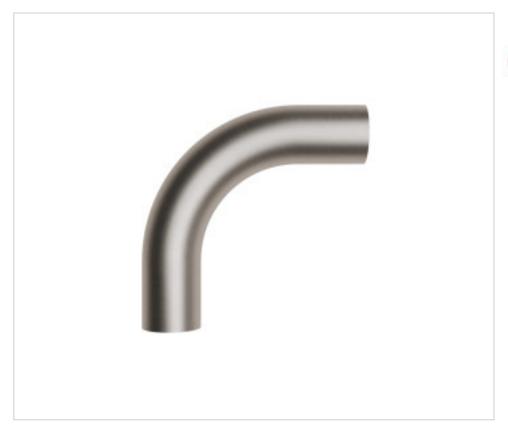

# 5cm curved metal extension tube. Satin titanium

April 05th, 2025, 15:35

### **DESCRIPTION**

5cm curved metal extension tube. Finish: Satin titanium

# CDEXTELLE05TIS

5cm curved metal extension tube. Satin titanium