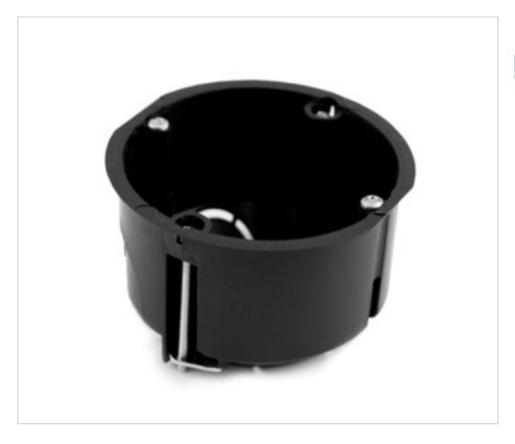

# 68x45mm mechanism housing with metal claws for hollow partitions

April 04th, 2025, 04:50

#### SK08933

68x45mm mechanism housing with metal claws for hollow partitions