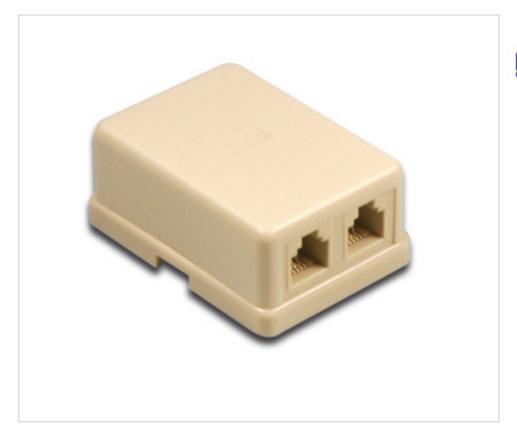

$\mbox{HALOTEC HARDWARE} > \mbox{TV} \; , \; \mbox{Video and Telephone Halotec Material} > \mbox{Telephone accessories} \; \mbox{Telephony Bases} \; \mbox{}$ 

#### SK11019

# 6P4C Dual telephone base

March 12th, 2025, 06:18





### **PRICE**

| Lot | P.V.P. excluding VAT |
|-----|----------------------|
| 1   | 0,4961€              |
| 20  | 0,4713€              |
| 40  | 0,46€                |



Continued on next page >>



 $\mbox{HALOTEC HARDWARE} > \mbox{TV} \; , \; \mbox{Video and Telephone Halotec Material} > \mbox{Telephone accessories} \; \\ \mbox{Telephony Bases} \; \mbox{}$ 

#### SK11019

# 6P4C Dual telephone base

### **TECHNICAL SPECIFICATIONS**

Packging: Box 20 Units