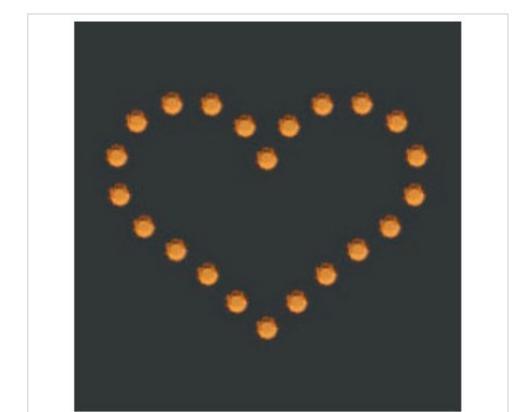

# 70 011 Tattoo Corazón Topaz (203)

April 04th, 2025, 12:39

#### **DESCRIPTION**

Its application is very simple: wash your skin with soap, peel off the colored protective film at an acute angle, apply it to the skin, press on the Tattoo glass for 10 seconds so that the stones stick perfectly.

## PO70011

70 011 Tattoo Corazón Topaz (203)