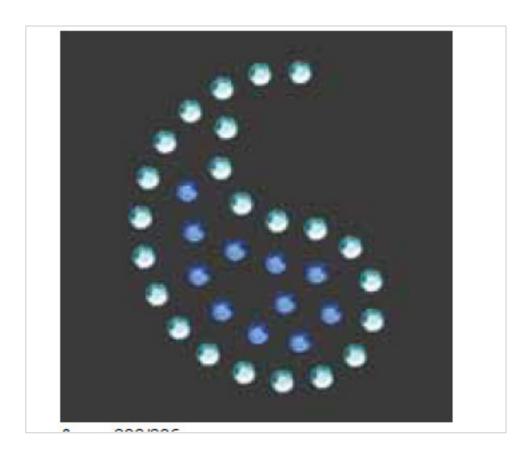

SWAROVSKI CRYSTAL > Swarovski Elements Fashion > Self Adhesive Elements Crystal Tattoos

### PO70809

# 70 809 Tattoo Gota (202-206)







### **DESCRIPTION**

Its application is very simple: wash your skin with soap, peel off the colored protective film at an acute angle, apply it to the skin, press on the Tattoo glass for 10 seconds so that the stones stick perfectly.

### **PRICE**

|               | Lot | P.V.P. excluding VAT |
|---------------|-----|----------------------|
| Pedido mínimo | 400 | 3,51€                |

Continued on next page >>



SWAROVSKI CRYSTAL > Swarovski Elements Fashion > Self Adhesive Elements Crystal Tattoos

## PO70809

70 809 Tattoo Gota (202-206)

# **TECHNICAL SPECIFICATIONS**

Packging: Box 400 Units

## **DOCUMENTS**