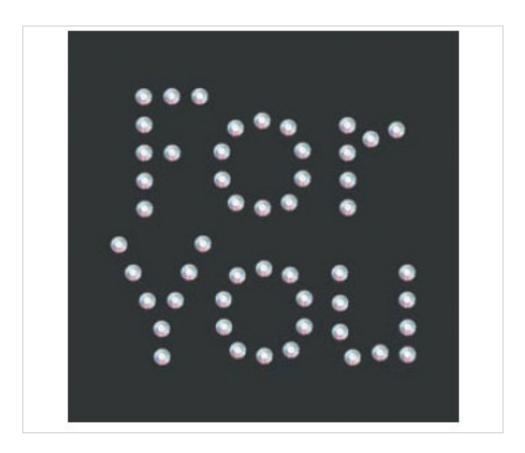

#### **DESCRIPTION**

Self-adhesive Swarovski Crystal motif, its application is very simple and practical. You can decorate your boxes, letters, greeting cards...and personalize to your style