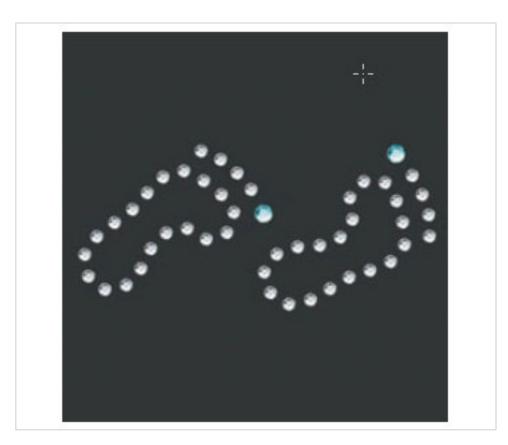

# 75029 722 Crystal (001) Aquamarine (202)

March 09th, 2025, 17:13

### DESCRIPTION

Self-adhesive Swarovski Crystal motif, its application is very simple and practical. You can decorate your boxes, letters, greeting cards...and personalize to your style

### PI75029

75029 722 Crystal (001) Aquamarine (202)