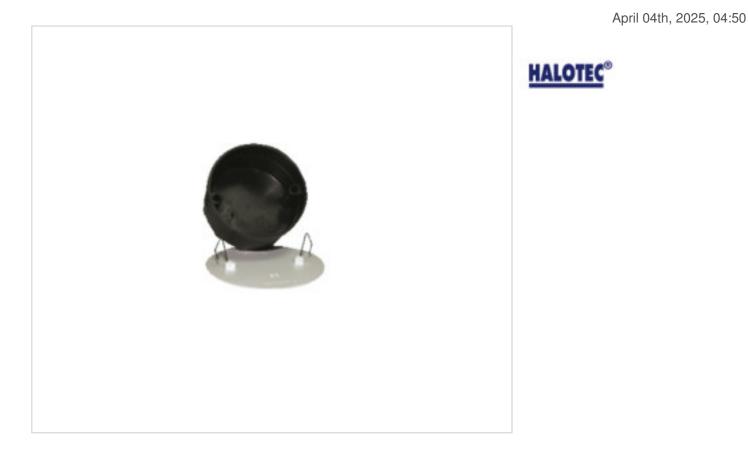

## 80x40mm round junction box with metal claws

#### DESCRIPTION

Made of thermoplastic material free of halogens. To embed in non-combustible walls, ceilings or floors

## SK08913

80x40mm round junction box with metal claws