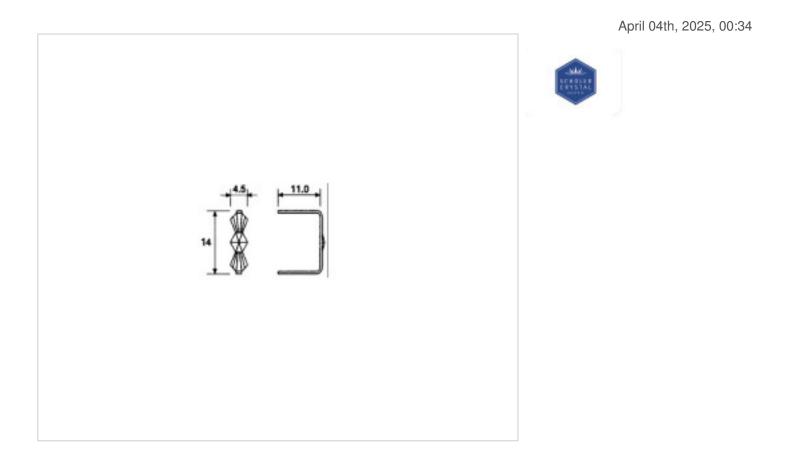

# 9143 14mm long leg tie Chrome

## 9143 14mm long leg tie Chrome

## **OTHER FEATURES**

Length (mm): 16

Colour: Gold

High (mm): 14

Copyright  $\textcircled{\sc c}$  2025 Koala Components, S.A. All rights reserved.