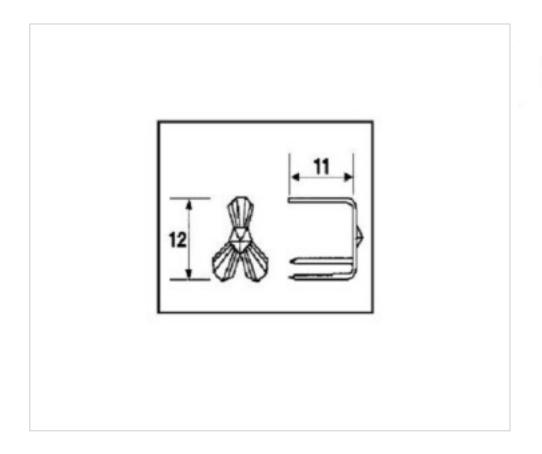

#### **TECHNICAL SPECIFICATIONS**

Weight: 0 Grams Packging: Box 2650 Units

**OTHER FEATURES** 

Length (mm): 12 High (mm): 11

Colour: Gold