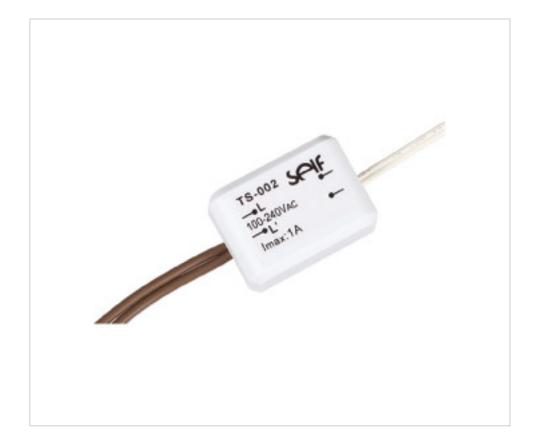

# Accessory TS-002 for KZQ-CM-BC 24VDC

December 22nd, 2024, 08:36

## **DESCRIPTION**

Touch sensor synchronization element code G505609 Touch sensor for mirrors KZQ-CM-BC low voltage class III to synchronize the On / Off of an anti-fog heater

## Accessory TS-002 for KZQ-CM-BC 24VDC

### **NOTES**

Used with G505609 touch sensor for KZQ-CM-BC mirrors to synchronize the anti-fog On / Off