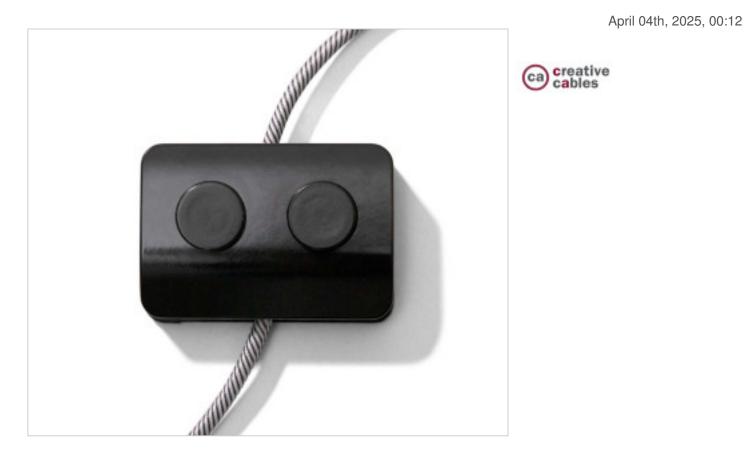

# Achille Castiglioni design unipolar double black foot switch

## DESCRIPTION

Single pole double black foot switch with screw terminals. Design by Achille Castiglioni

## CDCAST662N

Achille Castiglioni design unipolar double black foot switch